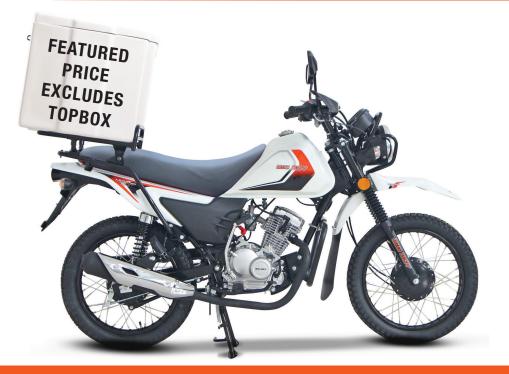

# **LEGEND 125X Commercial**

#### FEATURED HIGHLIGHTS

- 2.4litres/100km at 70km/h
- Off Road Tyres
- 3Year/20 000km Warrantee
- Wide, Thick Seat Cushion
- Headlight Bumper
- Handlebars Safety Bumpers
- 130mm Front Drum, Superior Braking Performance
- NE125 Engine, Superior Performance at Low and Medium Speeds