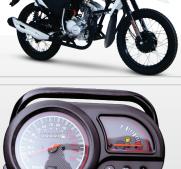

#### FEATURED HIGHLIGHTS

- 2.4litres/100km at 70km/h
- Off Road Tyres
- 3Year/20 000km Warrantee
- Wide, Thick Seat Cushion
- Headlight Bumper
- Handlebars Safety Bumpers
- 130mm Front Drum, Superior Braking Performance
- NE125 Engine, Superior Performance at Low and Medium Speeds

| Engine           |                                                        |
|------------------|--------------------------------------------------------|
| Engine Type      | 4-stroke, air-cooled, single cylinder, NE125, Vertical |
| Displacement     | 124.8cc                                                |
| Fuel Consumption | 2.4litres/100km at 70km/h                              |
| Max Power        | 6.2Kw/7,000rpm                                         |
| Cruising Speed   | 60-75km/h                                              |
| Clutch Type      | Manual, 1N234                                          |
| Starting System  | Electric and Kick-start                                |
| Max Torque       | 9.5N.m/5,500rpm                                        |
| Max Speed        | 90km/h                                                 |
|                  |                                                        |